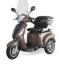

## **REGAL 500watt MOBILITY Electric Scooter-PBC4572F2**

Rating: Not Rated Yet

Price

\$2,499.00

Ask a question about this product

## Description

- 48V20AH lead acid battery
- 500w with reverse
- 25km/hr travel speed
- Travel up to 50km on a full charge
- 440lbs load capacity
- Hydraulic front disc brake
- 10 x 3.00 tires
- Rear carrier basket installed
- LED headlight.
- Windshield installed
- · Wheelie bars installed

BATTERY
POWER
TOP SPEED
RANGE
CHARGE TIME
BRAKES (FRONT / REAR)
TIRES
LOAD CAPACITY
DRY WEIGHT
PRODUCT DIMENSIONS (L X W X H)

48V20AH LEAD ACID 500W WITH REVERSE 25KM/HR 50KM ON A FULL CHARGE 6-8 HOURS DISC / DRUM 10 X 3.00 TIRES 440LBS (200KG) 277LBS (126KG) 55" (140CM) X 30" (75CM) X 30" (75CM)