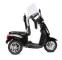

## Description

- 48V20AH lead acid battery
- 500w with reverse
- 25km/hr travel speed
- Travel up to 50km on a full charge
- 440lbs load capacity
- Hydraulic front disc brake
- 10 x 3.00 tires
- Rear carrier basket installed
- LED headlight.
- Windshield installed
- · Wheelie bars installed

BATTERY
POWER
TOP SPEED
RANGE
CHARGE TIME
BRAKES (FRONT / REAR)
TIRES
LOAD CAPACITY
DRY WEIGHT
PRODUCT DIMENSIONS (L X W X H)

48V20AH LEAD ACID 500W WITH REVERSE 25KM/HR 50KM ON A FULL CHARGE 6-8 HOURS DISC / DRUM 10 X 3.00 TIRES 440LBS (200KG) 277LBS (126KG) 55" (140CM) X 30" (75CM) X 30" (75CM)