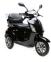

## **REGAL 500watt MOBILITY Electric Scooter-PBC4572F2**

Rating: Not Rated Yet

Price

\$2,499.00

Ask a question about this product

## Description

- 48V20AH lead acid battery
- 500w with reverse
- 25km/hr travel speed
- Travel up to 50km on a full charge
- 440lbs load capacity
- Hydraulic front disc brake
- 10 x 3.00 tires
- Rear carrier basket installed
- LED headlight.
- Windshield installed
- · Wheelie bars installed

BATTERY
POWER
TOP SPEED
RANGE
CHARGE TIME
BRAKES (FRONT / REAR)
TIRES
LOAD CAPACITY
DRY WEIGHT
PRODUCT DIMENSIONS (L X W X H)

48V20AH LEAD ACID 500W WITH REVERSE 25KM/HR 50KM ON A FULL CHARGE 6-8 HOURS DISC / DRUM 10 X 3.00 TIRES 440LBS (200KG) 277LBS (126KG) 55" (140CM) X 30" (75CM) X 30" (75CM)