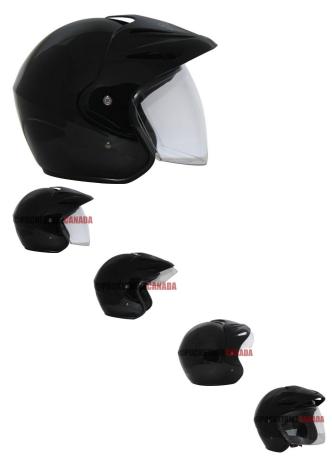

## Description

The ? open face PHX Street -Elite- Edition is the lightest helmet in its class. It exceeds all DOT safety standards and is certified for use in the USA, Canada and Mexico.

Advanced ABS structure, treated hardware, and moisture & heat resistant adhesives yield a performance blend of durability and lightweight construction.

A full extension face shield with 90 degree pivoting motion provides the rider with optional shield protection at any time. Motion slip-lock feature holds the visor in place in every one of the 20 pivot settings. Each PHX Street also includes an ultra-soft padded chin strap with heavy-duty snap buckle to ensure maximum comfort, ventilation and uncompromising safety that exceeds industry standards.