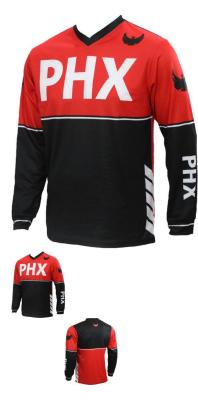

PHX Helios Jersey - Surge, Red, Adult, Small - PBC510RD-SF1

Rating: Not Rated Yet **Price** 

\$29.99

Ask a question about this product

## Description

Blending durability, airflow, mobility, and comfort, the **PHX Helios** jerseys' race-inspired design provides all the essentials with class-leading performance and style.

- Moisture-wicking fabric provides a soft, lightweight fit while moving sweat away from the body, keeping riders cool and dry.
- Vented mesh paneling increases airflow, breathability, and range of motion.
- Sublimated graphic panels are fade resistant for vibrant, long-lasting color.
- All-way stretch mesh collar and sleeve cuffs improve fit and comfort.
- Extended drop-tail design helps keep the jersey tucked and in place.
- Lightweight, durable polyester construction for maximum comfort and performance.