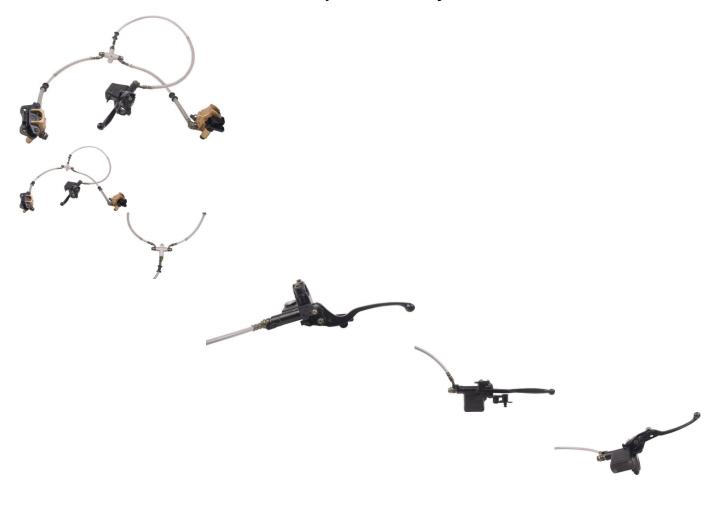

## Description

This is a handle-bar mounted brake lever and double caliper assembly. Each caliper is a single piston caliper. Most commonly used with 250cc ATVs and larger (300cc, 400cc, 500cc, etc.). Works well for 4WD machines. Caliper lines are approximately 53cm, the lever line is approximately 91cm and the distance between caliper mounting holes are approximately 6.3cm from center hole to center hole. This assembly works with 70A3010 hand brake lever.

\*\*\*NOTE\*\*\*Current stock version includes lever 70A3010 but comes in a separate package, must be attached prior to installation.