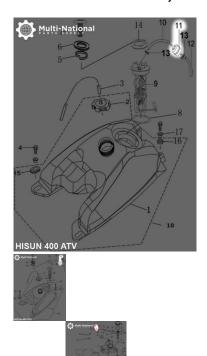

## Fuel Filter - Metal, EFI, Hisun, 400-800cc, ATV/UTV - 20A5244 - PBC2532F1

Rating: Not Rated Yet **Price** 

\$29.39

Ask a question about this product

1 / 2

## Description

High pressure fuel filter / gas filter. Commonly used for (but not limited to) 400cc and 800cc engines, such as the Hisun 400cc and Hisun 800cc 4x4 ATVs and Hisun 800cc UTVs, as well as many other clones, rebrands and similar displacement machines.

\*\*\*\*\*Note. There are 2 fuel filters from the manufacturer that share the same part number. These are our part numbers 20A5282 and 20A5244. They are interchangeable for the vast majority of applications, however, for the sake of ensuring you receive an identical replacement, please contact us when ordering to confirm.\*\*\*\*\*