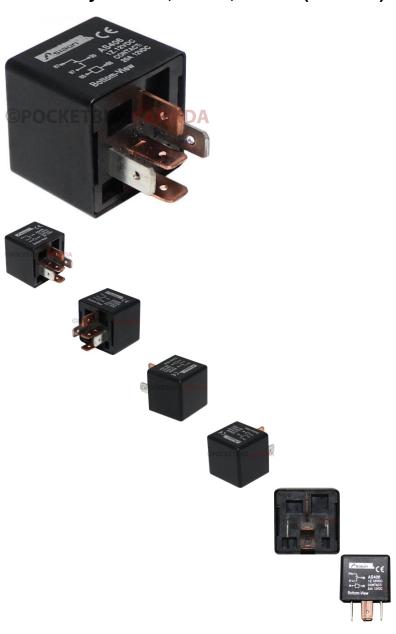

## Description

ECU Relay for 500cc, 550cc EFI (Electronic Fuel Injected) ATVs. Most commonly used for (but not limited to) Chironex Bandito 550cc EFI ATV, GIO Rock Liner 550cc EFI ATV, Buyang 550cc EFI ATV as well as many other clones, rebrands and similar displacement machines.