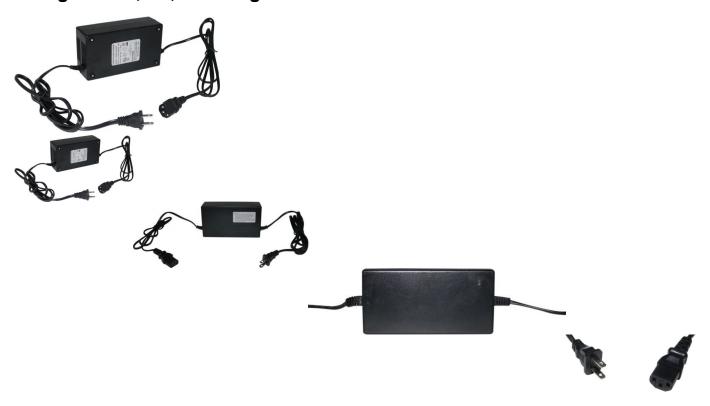

## Charger - 24V, 2A, C13 Plug - CHG2420CS - PBC1876F1

Rating: Not Rated Yet **Price** 

\$59.39

Ask a question about this product

1 / 2

## Description

Charger 24V, 2A (2000mA) Standard Polarity. Charger plug is a Three Pin BS EN 60320 Cl3 connector. Pin con figuration from left to right is N+, GND, L-.

Be sure to use this charger only in the designated applications with corresponding power ratings and polar ities. We do not warrant this product against misuse, all chargers are tested before leaving our facility.

Product Specifications:

Voltage: 24V

Amperage: 2A (2000mA)

Polarity: Standard

Connector: C13