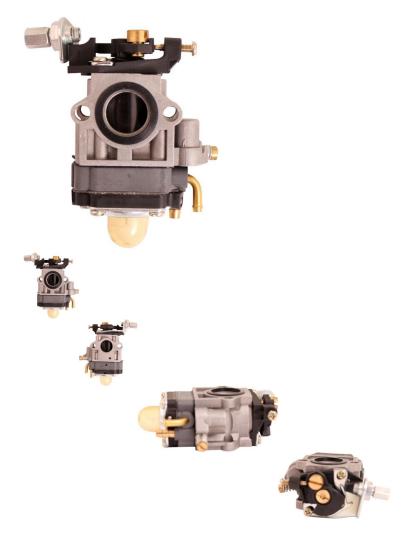

Carburetor - 15mm, Manual Choke - 80P1550 - PBC1006F1

Rating: Not Rated Yet Price

\$44.09

Ask a question about this product

## Description

This 15mm Carburetor with Manual Choke is most commonly used for (and not limited to) 2-stroke pocket bikes, mini dirt bikes and mini quads (ATVs). Also used for some 49cc 2-stroke scooters and smaller buggies/go-karts. Applies to a large variety of 2-stroke machines from weed wackers to leaf blowers, 33cc and 43cc displacements are common as well as the standard 47cc and 49cc. Mounting holes are 31mm apart center to center.

- Manifold: 15mm
- Breather: mm
- Bolt Mount (centre to centre): 31mm