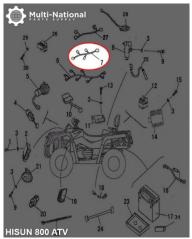

## Wire of EPS - ATV, Hisun, 800cc - 10A1840 - PBC2274F1

Rating: Not Rated Yet **Price** 

\$88.19

Ask a question about this product

Description

EPS wire. Commonly used for (but not limited to) 800cc engines, such as the Hisun 800cc 4x4 ATVs, as well as many other clones, rebrands and similar displacement machines.

Common Hisun model names are primarily listed as variations of "Hisun 800cc ATV", "Hisun HS800ATV" and "HSUN HS800 E-mark EFI". Common listed Hisun wire of eps part number is 34180-118-0000 and ERP part number is 34180-118-0000. Also applies to some other variations of Hisun models.

• Manufacturer PN: 34180-118-0000