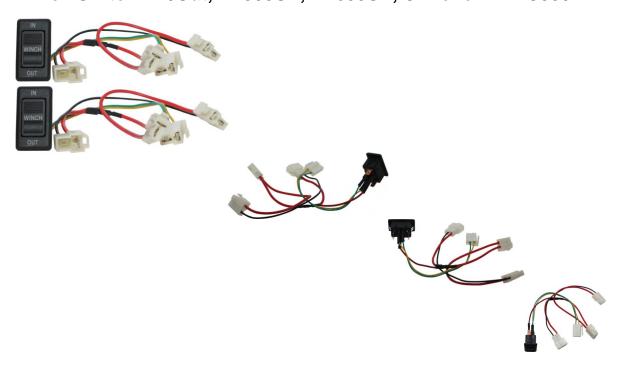

## Description

Winch Switch - Retraction/release switch in-out. This winch switch profile is commonly applicable for many big brand and lesser brand name machines from all over the world. Common format for UTVs in the 300cc to 1000cc range.

This particular model was primarily stocked as direct replacement winch switch for Xinyang UTV models XY500UE, XY600UE, Chironex Spartan UTV Models "Spartan 500cc" and "Spartan 600cc".

Most commonly used for (but not limited to) Chironex Spartan 500cc UTVs (4x4/2x4 and similar variations), Chironex Spartan 600cc UTVs (4x4/2x4 and similar variations), CF Moto 500cc and 600cc UTVs (4x4/2x4 and similar variations), Xinyang 500cc XY500UE, Xinyang 600cc XY600UE ATVs and UTVs (4x4/2x4 and similar variations).