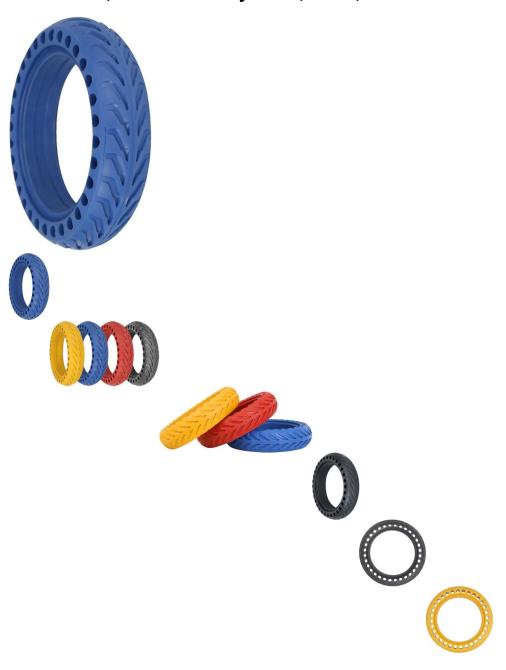

Tire - 8.5x2, Circular Honeycomb, Solid, Blue - PBC40K082F1

Rating: Not Rated Yet **Price** 

\$28.98

1 / 2

MOTOSPORTS: ATV's | Dirt Bikes | Electric Scooters | Electric Bikes | PARTS - Tire -

Ask a question about this product

## Description

Solid tire, 8.5x2 size, circular honeycomb construction, blue. Advantages include puncture-proof operation and no-need-to-inflate maintenance. Honeycomb tire engineering provides the reliability of a solid tire while also contributing additional shock absorption and suspension characteristics during operation. Commonly used for kick scooters, hoverboards and E-mobility products.