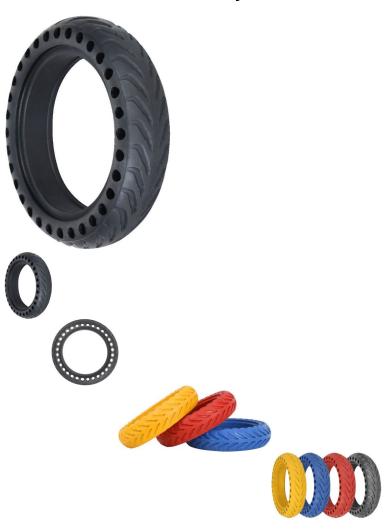

Tire - 8.5x2, Circular Honeycomb, Solid, Black - PBC40K082F1

Rating: Not Rated Yet **Price** 

\$25.99

1 / 2

MOTOSPORTS: ATV's | Dirt Bikes | Electric Scooters | Electric Bikes | PARTS - Tire -

Ask a question about this product

## Description

Solid tire, 8.5x2 size, circular honeycomb construction, black. Advantages include puncture-proof operation and no-need-to-inflate maintenance. Honeycomb tire engineering provides the reliability of a solid tire while also contributing additional shock absorption and suspension characteristics during operation. Commonly used for kick scooters, hoverboards and E-mobility products.