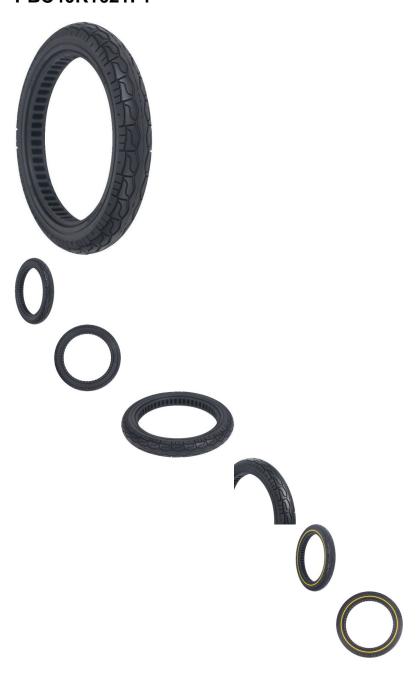

Tire - 16x2.125, Line Honeycomb, Solid, Rim Groove Width 30mm - PBC40K1621F1

Rating: Not Rated Yet **Price** 

\$63.99

MOTOSPORTS: ATV's | Dirt Bikes | Electric Scooters | Electric Bikes | PARTS - Tire -

Ask a question about this product

## Description

Solid tire, 16x2.125 size, rim groove width 30mm, line honeycomb construction. Advantages include puncture-proof operation and no-need-to-inflate maintenance. Honeycomb tire engineering provides the reliability of a solid tire while also contributing additional shock absorption and suspension characteristics during operation. Commonly used for E-bikes, E-Scooters and general E-mobility. Inner diameter 26.5cm (10.4 inch), outer diameter 35.5cm (14 inch).