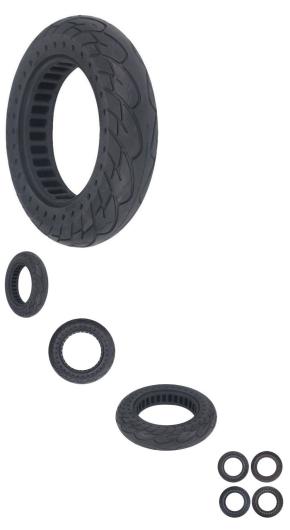

## Description

Solid tire, 10x2.125 size, bihoneycomb construction, black. Advantages include puncture-proof operation and no-need-to-inflate maintenance. Honeycomb tire engineering provides the reliability of a solid tire while also contributing additional shock absorption and suspension characteristics during operation. Commonly used for kick scooters, hoverboards and E-mobility products.