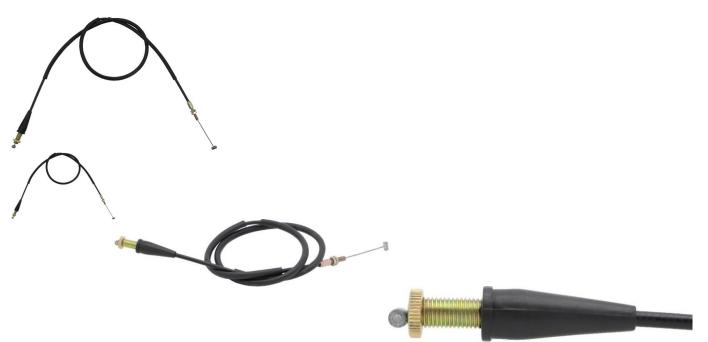

Manufacturer Part Number:

• SSC4-210000-0

Approximate Dimensions:

- Total Core Wire Length: 112cm
- Sheath Length: 103cm
- Thread Type: M10, M6
- Cable Travel Length: 8.1cm
- Cable Stops: 5.9mm