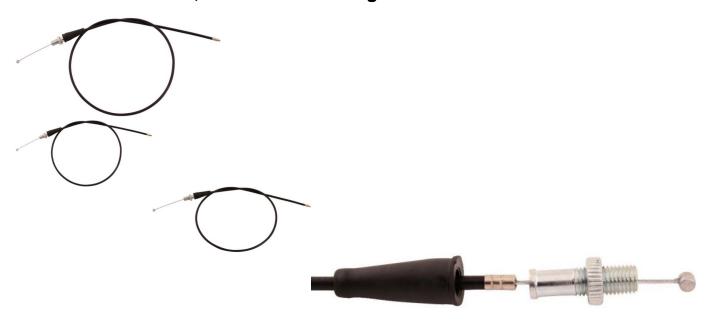

## Throttle Cable - M10, 260.5cm Total Length - CBL2184 - PBC849F1

Rating: Not Rated Yet **Price** 

\$34.29

Ask a question about this product

Description

This cable is most commonly (though not exclusively) used for ATVs, dirt bikes, scooters and other powersports products. Primarily of displacements within the 50cc to 250cc range (50cc 70cc 90cc 110cc 125cc 140cc 150cc 200cc 250cc). As a result of its length this throttle cable in particular is most commonly known for its application in dune buggies, such as the 110cc, 125cc, 150cc, 200cc and 250cc models.

Total Core Wire Length: 260.5cmSheath Length: 246.5

Sheath Length: 246.8Thread Length: 2cm

• Thread Type: M10

Cable Travel Length: 11cmCable Stops: 5.6mm, 3mm