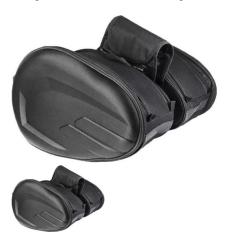

## Description

Motorcycle/Scooter tail saddle bags (aka tail bags, side bags). Waterproof with hard shell. Large capacity extendable 58L (29L per side).

Can accommodate most helmets.

Outer shell made from PVC composite for maximum waterproofing. Scratch-resistant, wear-resistant, durable.

1 / 2

Interior nylon and Oxford 600D material.

Outer mesh bag for holding gloves, umbrella, flashlight, etc.

Surface reflective strip design makes the rider more visible at night.

Fixed buckle design, easy to install and disassemble.

Reinforced zipper with smooth pull and wear resistant design.

Includes 1 pair of saddle bags, 1 pair of waterproof covers, 1 pair of plastic spacers, 1 connecting strap.

Length: 46 cmWidth: 19 cmHeight: 30inches