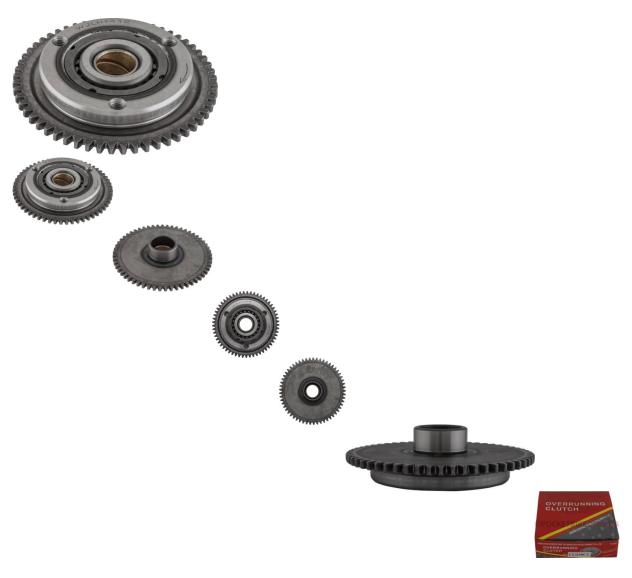

## Description

Starter clutch, also known as 'overrunning starter bypass', 'overrunning clutch plate' and 'one way starter bearing'. This overrunning clutch plate (also known as a starter clutch and starter bypass) assembly applies to (but is not restricted to) 50cc to 250cc air cooled engines and is most commonly used for 50cc to 250cc automatic ATVs, dirt bikes, and buggies/go-karts. The purpose of this component is to prevent damage to the starter when the machine is in operation.