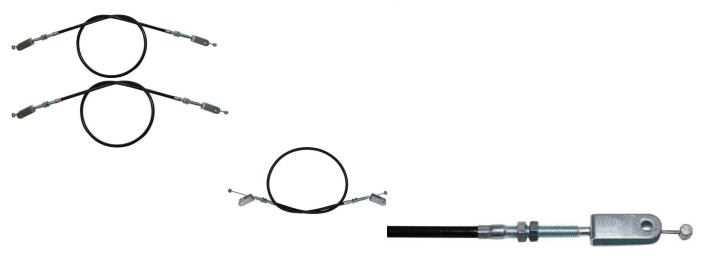

## Shift Cable - M8, Clevis, 104.2cm Total Length - CBL8000 - PBC957F1

Rating: Not Rated Yet **Price** 

\$34.29

Ask a question about this product

## Description

This gear shift cable is commonly (though not exclusively) found on varieties of manual shift ATVs, scooters, go karts and buggies within the 50cc to 300cc range. Very commonly implemented as the go-kart shift cables for many models produced by factories such as Buyang, Liangzi, Kangdi (aka Kandi) etc. Popularly known as the shift cable for Kandi 50cc (49FM5) go karts.

• Total Length: 104.2cm

- Sheath Length: 85cmCable Travel Length: 10.8cm
- Clevis Length: 4.1cm
  Clevis Mounting Hole: 6.3mm
  Cable Stops: 7.7mm

2 / 2