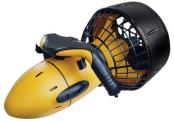

## 24 Volt Battery Charger For Sea Scooter Charger 9 BC03S-PBC4590





Sea Scooter Charger. 24Volt

Rating: Not Rated Yet **Price** 

\$29.99

24 h

Ask a question about this product

Description Seascooter battery charger. 24 Volt battery Charger for Sea Scooter

2 male pins

It has a LED indicator glows red when charging and green when charging is completed.

Input Voltage: AC 100 - 240V 50/60hz Output Voltage: 24.0 Volts DC Max 1.6A Will fit most sea scooters on the market today. Will also fit other brands such as Wesley Sports, Xtreme Scooters X-160

## Will Fits:



Sea Scooter

And many more similar Brands and Models