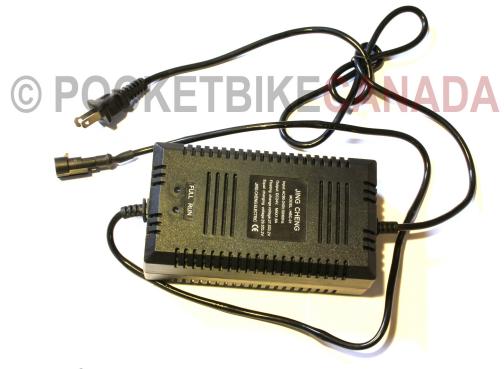

## 24 Volt Battery Charger For Sea Scooter Charger 9 BC03S-PBC4590

Sea Scooter Charger. 24Volt

Rating: Not Rated Yet **Price** 

\$29.99

24 h

Ask a question about this product

Description Seascooter battery charger. 24 Volt battery Charger for Sea Scooter

2 male pins

It has a LED indicator glows red when charging and green when charging is completed.

Input Voltage: AC 100 - 240V 50/60hz Output Voltage: 24.0 Volts DC Max 1.6A Will fit most sea scooters on the market today. Will also fit other brands such as Wesley Sports, Xtreme Scooters X-160