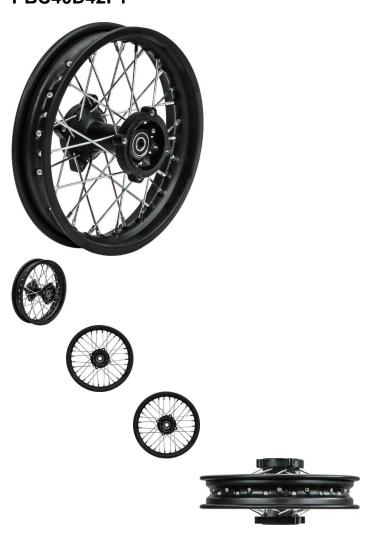

Rim - Rear 12" (1.85x12), 15mm Axle, Black, Steel Dirt Bike Rim, Disk Brake - PBC40D42F1

Rating: Not Rated Yet **Price** 

\$89.99

1 / 2

MOTOSPORTS: ATV's | Dirt Bikes | Electric Scooters | Electric Bikes | PARTS - Rim -

## Description

Rear steel dirt bike 12" (1.85"x12"), chrome rim with 15mm axle hole primarily used for 50cc to 250cc dirt bikes / pit bikes. This has become a very popular axle size in recent years with companies such as Gio, Tao Tao, YCF, Pitster Pro, Apollo, BSE, Boser, Piranha and many others shifting machines to this format.

• Placement: Rear

Braking System: Disc/Rotor

Rim Size: 1.85x12Axle Mount Hole: 15mm

• Note: Both sides have same mounts

Bolt Mount Across (center to center): 66mm (2.60in)
Bolt Mount Diagonal (center to center): 96mm (3.78in)