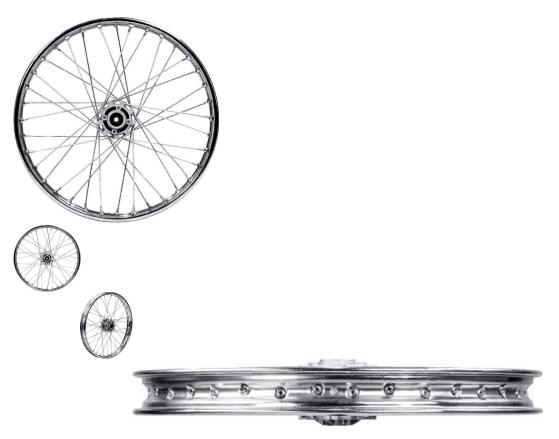

Rim - Front 21" Chrome, Steel Dirt Bike Rim 1.60x21 Disc Brake - 40D4260CR - PBC3480F1

Rating: Not Rated Yet Price

\$107.79

## Description

Front Steel Dirt Bike Rim, 21" Chrome rim primarily used for 150cc to 250cc dirt bikes. This rim uses a brake disc/rotor. For 21 inch front tire 80/100-21. The brake disc that corresponds with this rim is part number 90A2070 and 90A2065.

- Placement: Front
- Braking System: Disc/Rotor
- Rim Size: 1.60-21
- Axle Mount Hole: 12mm
- Bolt Mount Across (center to center): 47mm
- Bolt Mount Diagonal (center to center): 65mm

Associated Parts: