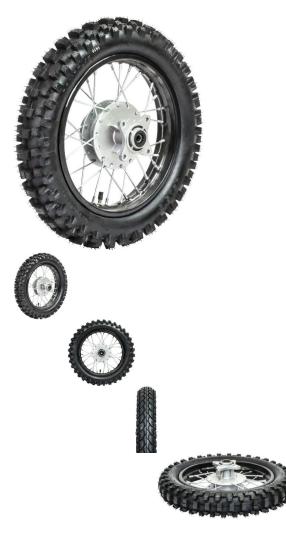

Rim and Tire Set - Rear 12" Black Rim (1.85x12) with 80/100-12 Tire, Axle Hub - 40D4128BK - PBC3487F1

Rating: Not Rated Yet Price

\$137.19

Ask a question about this product

## Description

This kit contains a 12 inch rear black rim (1.85x12) and 12 inch aggressive ('knobby') rear tire (80/100-12 aka 3.00x12 or 3.00-12) primarily (though not exclusively) used for 50cc, 70cc, 90cc, 110cc, 125cc, 140cc, 150cc and 155cc dirt bikes / pit bikes. This rim is aluminum alloy with a normal steel hub. This rim uses a drum brake.

- Placement: Rear
- Rim Size: 1.85x12
- Tire Size: 80/100-12 / 3.00x12
- Axle Mount Hole: 12mm
- Bolt Mount Across Sprocket (center to center): 76mm
- Bolt Mount Diagonal Sprocket (center to center): 92mm
- Brake drum hub inner diameter: 33.9mm
- Brake drum hub outer diameter: 89.8mm