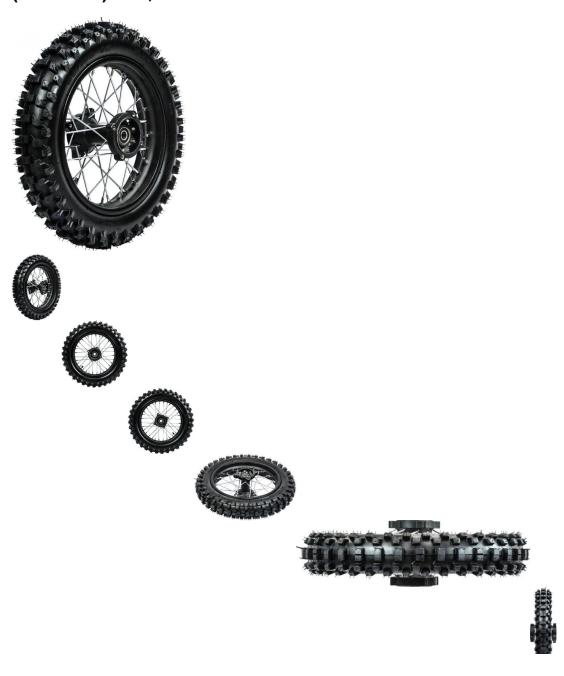

## Description

This kit contains a 12 inch (1.85x12) rear black rim with 15mm axle hole diameter and 12 inch aggressive "knobby" 3.00-12 (80/100-12) rear tire. Primarily used for 50cc to 250cc dirt bikes / pit bikes. This has become a very popular axle size in recent years with companies such as Gio, Tao Tao, YCF, Pitster Pro, Apollo, BSE, Boser, Piranha and many others shifting machines to this format.

• Placement: Rear

• Braking System: Disc/Rotor

• Rim Size: 1.85x12

Tire Size: 3.00-12 (80/100-12)Axle Mount Hole: 15mm

Bolt Mount Across (center to center): 66mm (2.60in)
Bolt Mount Diagonal (center to center): 96mm (3.78in)