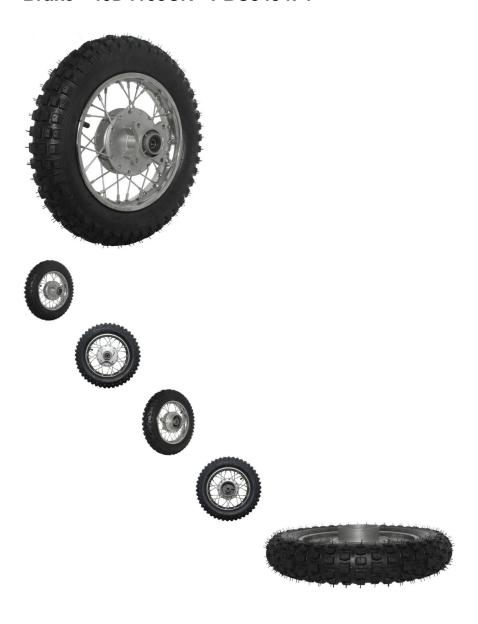

## Rim and Tire Set - Rear 10" Chrome Rim (1.40x10) with 3.00-10 Tire, Drum Brake - 40D4105CR - PBC3494F1

Rating: Not Rated Yet **Price** 

\$122.49

## Description

This kit contains a 10 inch rear chrome rim (1.40x10) and 10 inch tire (3.00-10) primarily (though not exclusively) used for 50cc, 70cc, 90cc, 110cc and 125cc dirt bikes / pit bikes. This rim uses a drum brake and shoe. Note that 1.40x10 and 1.65x10 rims are interchangeable in most applications.

- Placement: Rear
  Braking System: Drum
  Rim Size: 1.40x10
  Tire Size: 3.0-10
- Axle Mount Hole: 12mmBolt Mount Across (center to center): 65mm
- Bolt Mount Diagonal (center to center): 90mm