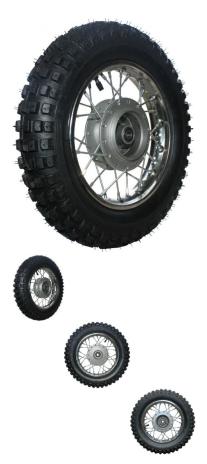

## Description

This kit contains a 10 inch front chrome rim (1.40x10) and 10 inch tire (3.00-10) primarily (though not exclusively) used for 50cc, 70cc, 90cc, 110cc and 125cc dirt bikes / pit bikes. Most popularly for the kids size drum brake dirt bikes (like the Tao Tao ATD90). Note that 1.40x10 and 1.65x10 rims are interchangeable in most applications.

Placement: Front
Braking System: Drum
Rim Size: 1.40x10
Tire Size: 3.0x10
Axle Mount Hole: 12mm