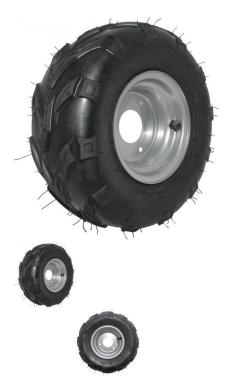

## Description

This wheel assembly contains a chrome rim and a 145/70-6 tire primarily used for ATV"s, left side. Rim has a centre line hole of 55mm. The three bolt holes have a 8mm diameter and are 77mm apart centre to centre.

- Outer Diameter: 17.2cm (6 3/4")
- Bolt Pattern (center-center): 77mm (3 1/32")
- Inner Mounting Hole: 55mm (2 11/64")