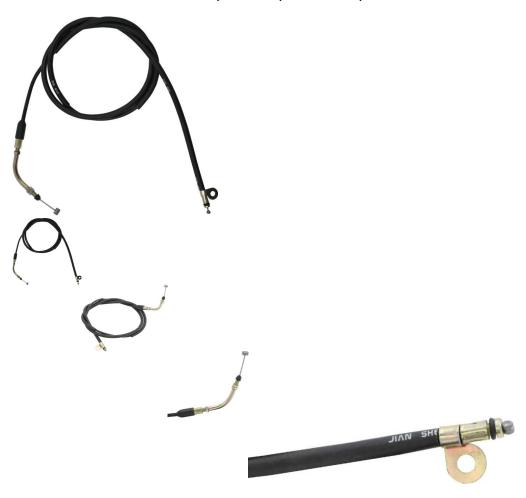

## Description

Reverse cable. Most commonly used for (but not limited to) 400cc ATVs such as the Jianshe JS400 Mountain Lion as well as many other clones, rebrands and similar displacement machines.

Common Jianshe model name is primarily listed as "Jianshe JS400", "Jianshe JS400 ATV", "Jianshe 400cc ATV", "Jians

Manufacturer Part Number:

• SSC4-291000-0

Approximate Dimensions:

• Total Core Wire Length: 139cm

• Sheath Length: 122cm

• Thread: M6