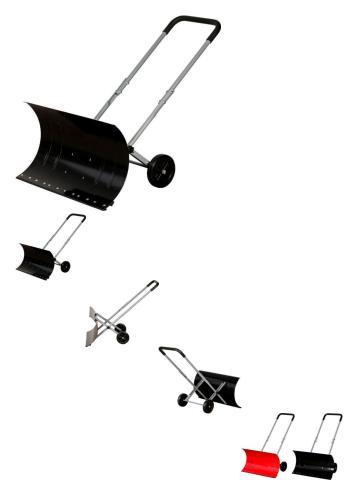

## Description

Universal hand push rolling / wheeled snow shovel. Ergonomic, adjustable, portable and very sturdily constructed.

Easy setup, lightweight frame. Made up from a small number of parts to increase dependability and reduce failure.

The handle and plowing surface are made of treated steel while the blade is a high density plastic so that it will not scratch or damage surfaces.

**Product Specifications:** 

- Blade Material: Cold-Rolled Steel Sheet
- Blade Surface Treatment: Yes
- Blade Width: 75cm (30in)
- Blade Height: 45cm (17.7in)
- Blade Thickness: 2mm (0.079in)
- Handle Material: Steel Tubing
- Handle Length: 100cm (39.5in)
- Handle Height adjustment: Up or Down
- Tire Size: Solid tire 7 inch
- Tire Size: Solid tire 7 inch