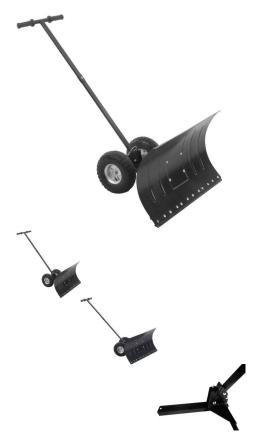

## Description

Universal hand push rolling / wheeled snow shovel. Ergonomic, adjustable, portable and very sturdily constructed.

Easy setup, lightweight frame. Made up from a small number of parts to increase dependability and reduce failure.

The handle and plowing surface are made of treated steel while the blade is a high density plastic so that it will not scratch or damage surfaces. Fully adjustable blade angle.

## **Product Specifications:**

- Plow blade width: 76cm (30in)
- Plow blade height: 44cm (17.3in)
- Plow blade thickness: 2mm (0.079in)
- Handle length: 106cm
- Handle height adjustment: Up or Down
- Plow blade rotation angle: 26 degrees
- Tire size: 4.10x3.50-4