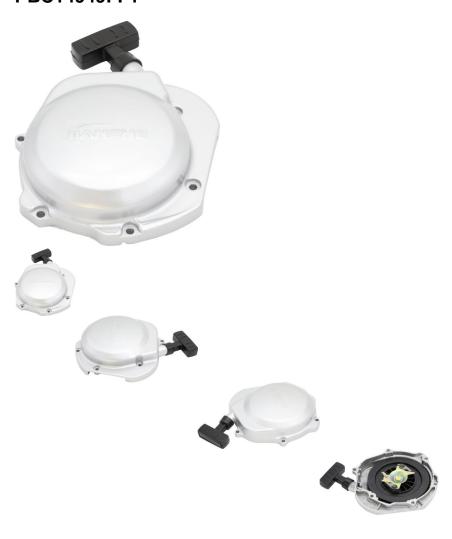

## Description

Metal pull start (aka recoil). This is a very common profile and is used for (but not limited to) many big brand and lesser brand name machines from all over the world. Common format for many machines in the 250cc range. Most commonly used for (but not limited to) 250cc ATVs such as the Jianshe JS250 Mountain Lion and Baja Wilderness Trail 250 (WD250-U) ATV as well as many other clones, rebrands and similar displacement machines.

Common Jianshe model name is primarily listed as "Jianshe JS250ATV", "Jianshe 250cc ATV" and "Jianshe 250cc Mountain Lion". Common listed Jianshe JS250 pull start / recoil part number is FG-870000-0 and listed as "HAND STARTING DEVICE" in their parts lists. Also applies to some variations of Jianshe 250cc Go karts, buggies, UTVs and other products.