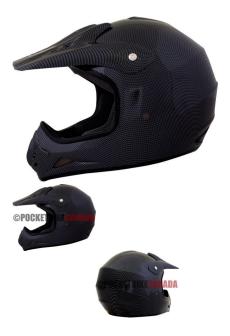

## PHX Vortex - Carbon Complex, XL - PBC670CF-XLF1

Rating: Not Rated Yet **Price** 

\$109.99

Ask a question about this product

Description

1 / 2

The **PHX Vortex** motocross helmet is amongst the lightest helmets in its class. Advanced ABS structure, treated hardware and advanced moisture/heat resistant adhesives yield a performance blend of durability and lightweight construction. Phoenix helmets offers fully independent kids, youth and adult sizes; The Vortex is an adult helmet and can accommodate all sizes of regular and over sized adults. The Vortex size variety means this model is applicable from small adults to even the largest of heads.