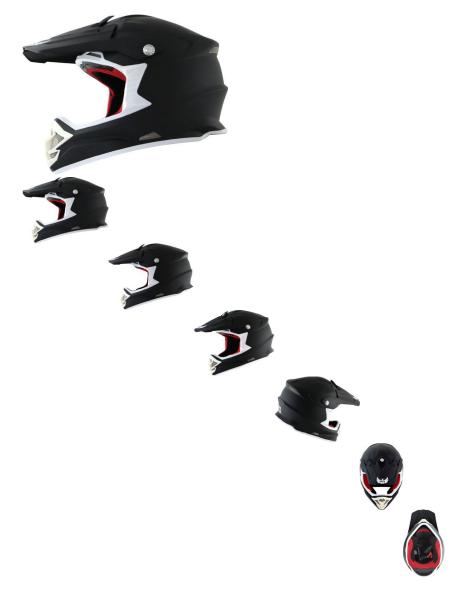

PHX Raptor - Pure, Flat Black, L - PBC004BK-LF1

Rating: Not Rated Yet **Price** 

\$124.99

Ask a question about this product

## Description

The PHX Raptor Edition motocross helmet is the next level of advanced open-face helmet systems.

Aerodynamic structure with cervical fatigue reduction and base trim profile operates seamlessly with cervical protectors and other safety gear.