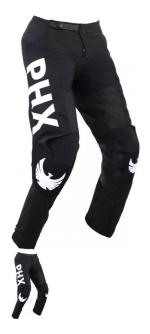

## PHX Helios Pants - Surge, Adult, Women, Large (12) - PBC710BK-WLF1

Rating: Not Rated Yet **Price** 

\$79.99

Ask a question about this product

Description

Combining all-round protection, durability, fit, function, and style, **PHX Helios** pants provide all the essentials for beginners and professionals alike.

- Active riding position design for improved ergonomic fit and performance.
- Flexible all-way stretch panels at knees, yoke, and crotch, provide unrestricted movement and increased ventilation.
- Heat and abrasion resistant double-layer knee system, with full-grain leather panels, enhances durability and protection.
- Highly adjustable waist belt with ratcheting closure for an optimal fit.
- Rugged 600D polyester body with fade resistant color sublimation process for a durable, long-lasting aesthetic.