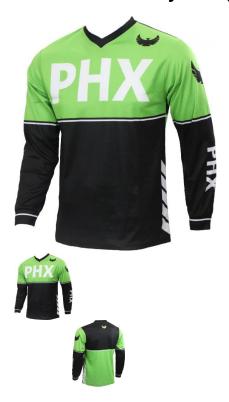

## PHX Helios Jersey - Surge, Green, Adult, XL - PBC510GN-XLF1

Rating: Not Rated Yet **Price** 

\$29.99

Ask a question about this product

1 / 2

## Description

Blending durability, airflow, mobility, and comfort, the **PHX Helios** jerseys' race-inspired design provides all the essentials with class-leading performance and style.

- · Moisture-wicking fabric provides a soft, lightweight fit while moving sweat away from the body, keeping riders cool and dry.
- Vented mesh paneling increases airflow, breathability, and range of motion.
- Sublimated graphic panels are fade resistant for vibrant, long-lasting color.
- All-way stretch mesh collar and sleeve cuffs improve fit and comfort.
- Extended drop-tail design helps keep the jersey tucked and in place.
- Lightweight, durable polyester construction for maximum comfort and performance.