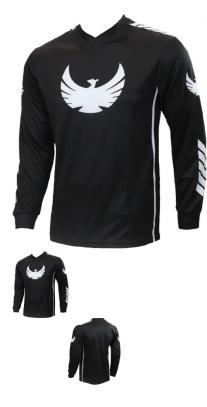

PHX Helios Jersey - Phantom Black, White, Adult, Large - PBC532WT-LF1

Rating: Not Rated Yet **Price** 

\$29.99

Ask a question about this product

## Description

Blending durability, airflow, mobility, and comfort, the **PHX Helios** jerseys' race-inspired design provides all the essentials with class-leading performance and style.

- Moisture-wicking fabric provides a soft, lightweight fit while moving sweat away from the body, keeping riders cool and dry.
- Vented mesh paneling increases airflow, breathability, and range of motion.
- Sublimated graphic panels are fade resistant for vibrant, long-lasting color.
- All-way stretch mesh collar and sleeve cuffs improve fit and comfort.
- Extended drop-tail design helps keep the jersey tucked and in place.
- Lightweight, durable polyester construction for maximum comfort and performance.