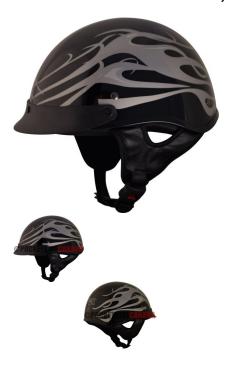

## PHX Breeze 2 - Twisted, Gloss Silver, XL - PBC130SV-XLF1

Rating: Not Rated Yet **Price** 

\$57.99

Ask a question about this product

1 / 2

## Description

The ? open face **PHX Breeze 2** is the lightest helmet in its ? open face class. Advanced ABS structure, treated hardware and moisture/heat resistant adhesives yield a performance blend of durability and lightweight construction ideal for recreational use.