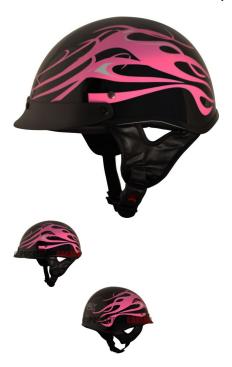

## PHX Breeze 2 - Twisted, Gloss Pink, XL - PBC130PK-XLF1

Rating: Not Rated Yet **Price** 

\$57.99

Ask a question about this product

1 / 2

## Description

The ? open face **PHX Breeze 2** is the lightest helmet in its ? open face class. Advanced ABS structure, treated hardware and moisture/heat resistant adhesives yield a performance blend of durability and lightweight construction ideal for recreational use.