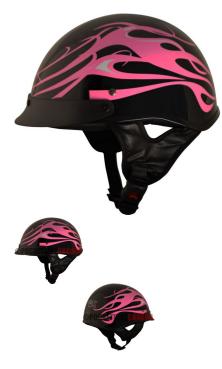

PHX Breeze 2 - Twisted, Gloss Pink, L - PBC130PK-LF1

Rating: Not Rated Yet Price

\$57.99

Ask a question about this product

## Description

The ? open face **PHX Breeze 2** is the lightest helmet in its ? open face class. Advanced ABS structure, treated hardware and moisture/heat resistant adhesives yield a performance blend of durability and lightweight construction ideal for recreational use.