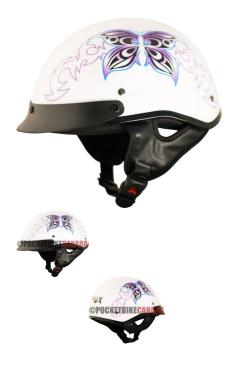

## PHX Breeze 2 - Sunshine, Gloss White, L - PBC160WT-LF1

Rating: Not Rated Yet **Price** 

\$49.99

Ask a question about this product

1 / 2

## Description

\*\*Note: Stock may differ from picture. Current model has a blue butterfly and pattern instead of purple butterfly / pattern.

The ? open face **PHX Breeze 2** is the lightest helmet in its ? open face class. Advanced ABS structure, treated hardware and moisture/heat resistant adhesives yield a performance blend of durability and lightweight construction ideal for recreational use.