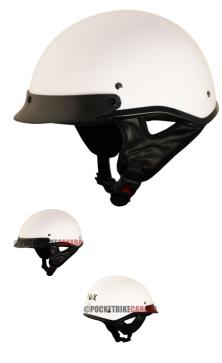

## Description

The ? open face **PHX Breeze 2** is the lightest helmet in its ? open face class. Advanced ABS structure, treated hardware and moisture/heat resistant adhesives yield a performance blend of durability and lightweight construction ideal for recreational use.

Certifications for all Phoenix helmets meet or exceed DOT standards in the USA, Canada and Mexico.

Reinforced 3-point sun visor with noise-proof construction will not rattle or loosen and is entirely removable.

Ultra-soft padded chin strap with heavy-duty snap buckle to ensure maximum comfort, ventilation and uncompromising safety that exceeds industry standards.