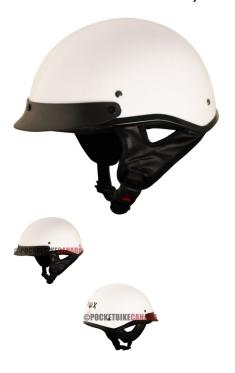

## Description

The ? open face **PHX Breeze 2** is the lightest helmet in its ? open face class. Advanced ABS structure, treated hardware and moisture/heat resistant adhesives yield a performance blend of durability and lightweight construction ideal for recreational use.

Certifications for all Phoenix helmets meet or exceed DOT standards in the USA, Canada and Mexico.

Reinforced 3-point sun visor with noise-proof construction will not rattle or loosen and is entirely removable.

Ultra-soft padded chin strap with heavy-duty snap buckle to ensure maximum comfort, ventilation and uncompromising safety that exceeds industry standards.

2 / 2