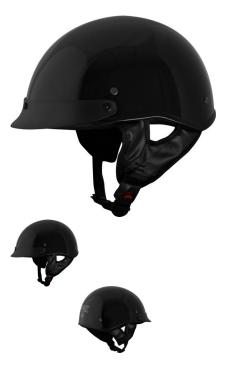

## Description

The ? open face **PHX Breeze 2** is the lightest helmet in its ? open face class. Advanced ABS structure, treated hardware and moisture/heat resistant adhesives yield a performance blend of durability and lightweight construction ideal for recreational use.

Certifications for all Phoenix helmets meet or exceed DOT standards in the USA, Canada and Mexico.

Reinforced 3-point sun visor with noise-proof construction will not rattle or loosen and is entirely removable.

Ultra-soft padded chin strap with heavy-duty snap buckle to ensure maximum comfort, ventilation and uncompromising safety that exceeds industry standards.

2 / 2