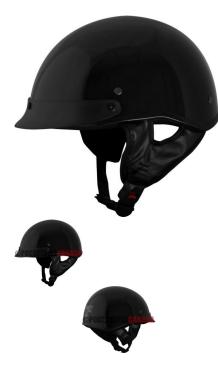

## Description

The ? open face **PHX Breeze 2** is the lightest helmet in its ? open face class. Advanced ABS structure, treated hardware and moisture/heat resistant adhesives yield a performance blend of durability and lightweight construction ideal for recreational use.

Certifications for all Phoenix helmets meet or exceed DOT standards in the USA, Canada and Mexico.

Reinforced 3-point sun visor with noise-proof construction will not rattle or loosen and is entirely removable.

Ultra-soft padded chin strap with heavy-duty snap buckle to ensure maximum comfort, ventilation and uncompromising safety that exceeds industry standards.