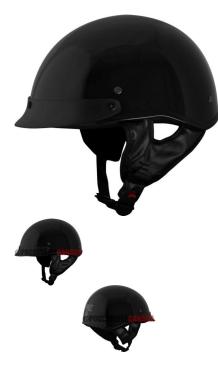

## Description

The ? open face **PHX Breeze 2** is the lightest helmet in its ? open face class. Advanced ABS structure, treated hardware and moisture/heat resistant adhesives yield a performance blend of durability and lightweight construction ideal for recreational use.

Certifications for all Phoenix helmets meet or exceed DOT standards in the USA, Canada and Mexico.

Reinforced 3-point sun visor with noise-proof construction will not rattle or loosen and is entirely removable.

Ultra-soft padded chin strap with heavy-duty snap buckle to ensure maximum comfort, ventilation and uncompromising safety that exceeds industry standards.