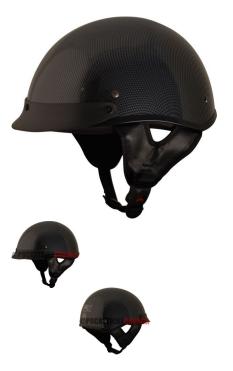

## PHX Breeze 2 - Carbon Complex, S - PBC170CF-SF1

Rating: Not Rated Yet **Price** 

\$63.99

Ask a question about this product

1 / 2

## Description

The ? open face **PHX Breeze 2** is the lightest helmet in its ? open face class. Advanced ABS structure, treated hardware and moisture/heat resistant adhesives yield a performance blend of durability and lightweight construction ideal for recreational use.

Certifications for all Phoenix helmets meet or exceed DOT standards in the USA, Canada and Mexico.

Reinforced 3-point sun visor with noise-proof construction will not rattle or loosen and is entirely removable.

Ultra-soft padded chin strap with heavy-duty snap buckle to ensure maximum comfort, ventilation and uncompromising safety that exceeds industry standards.

2 / 2