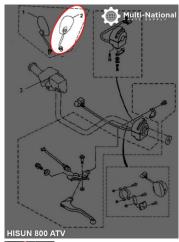

## Mirror - Right, 800cc, ATV, Hisun - MIR7986 - PBC348F1

Rating: Not Rated Yet **Price** 

\$42.13

Ask a question about this product

Description

Right mirror. Commonly used for (but not limited to) 800cc engines, such as the Hisun 800cc 4x4 ATVs, as well as many other clones, rebrands and similar displacement machines.

Common Hisun model names are primarily listed as variations of "Hisun 800cc ATV", "Hisun HS800ATV" and "HSUN HS800 E-mark EFI". Common listed Hisun mirror part number is 89220-107-0000 and ERP part number is 89220-107-0000. Also applies to some other variations of Hisun models.