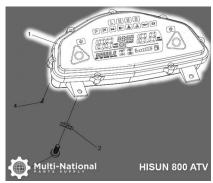

## Meter Display - 800cc, ATV, Hisun - 10A7382 - PBC2244F1

Rating: Not Rated Yet

Price

\$225.39

Ask a question about this product

## Description

Meter display. Commonly used for (but not limited to) 800cc engines, such as the Hisun 800cc 4x4 ATVs, as well as many other clones, rebrands and similar displacement machines.

These machines are commonly manufactured by Chongqing Huansong Industries (Group) Co., Ltd. and distributed by a range of exporters,

Common Hisun model names are primarily listed as variations of "Hisun 800cc ATV", "Hisun HS800ATV" and "HSUN HS800 E-mark EFI". Common listed Hisun meter display part number is 36100-118-0000 and ERP part number is 36100-118-0000. Also applies to some other variations of Hisun models.