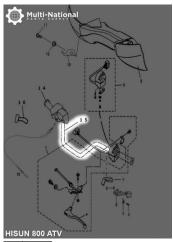

## Handle Bar - ATV, Hisun, 800cc - 70A1080BK - PBC2810F1

Rating: Not Rated Yet **Price** 

\$56.77

Ask a question about this product

Description

Handle bar. Commonly used for (but not limited to) 800cc engines, such as the Hisun 800cc 4x4 ATVs, as well as many other clones, rebrands and similar displacement machines.

Common Hisun model names are primarily listed as variations of "Hisun 800cc ATV", "Hisun HS800ATV" and "HS UN HS800 E-mark EFI". Common listed Hisun handle bar part number is 61101-118-0000 and ERP part number is 61101-118-0000. Also applies to some other variations of Hisun models.

61101-118-0000

2 / 2