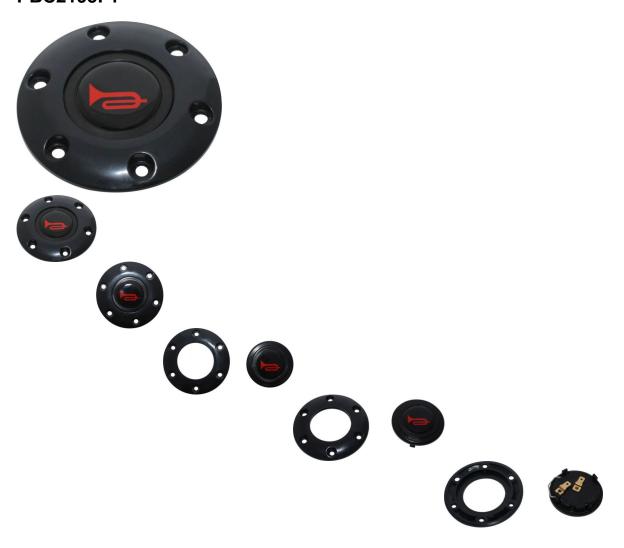

## Description

Horn Switch - Push Button, 2 blade connectors. This steering wheel mounted push horn is most commonly used for (but not limited to) Chironex Spartan 500cc and 600cc UTVs (4x4/2x4 and similar variations), Xinyang 500cc - 600cc ATVs and UTVs (4x4/2x4 and similar variations).